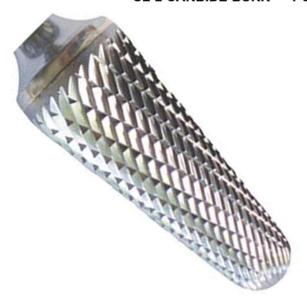

## FRESAS LIMAS ROTATIVAS EN TUNGSTENO DE CORTE CONICO SL-2 CARBIDE BURR 1-312-2031

TAPER SHAPE 14° INCLUDED ANGLE WITH RADIUS END - DOUBLE CUT: 5/16" CUT DIAMETER X 1/4" SHANK DIAMETER X 7/8" LENGTH OF CUT X 2-5/8" OAL, **INCLUDED ANGLE 14°** 

| Shape and Size |     | SL-2  |
|----------------|-----|-------|
| Cutting Dia    | in  | 5/16  |
| Shank Dia      | in  | 1/4   |
| Length of Cut  | in  | 7/8   |
| Included Angle | deg | 14    |
| Overall Length | in  | 2-5/8 |